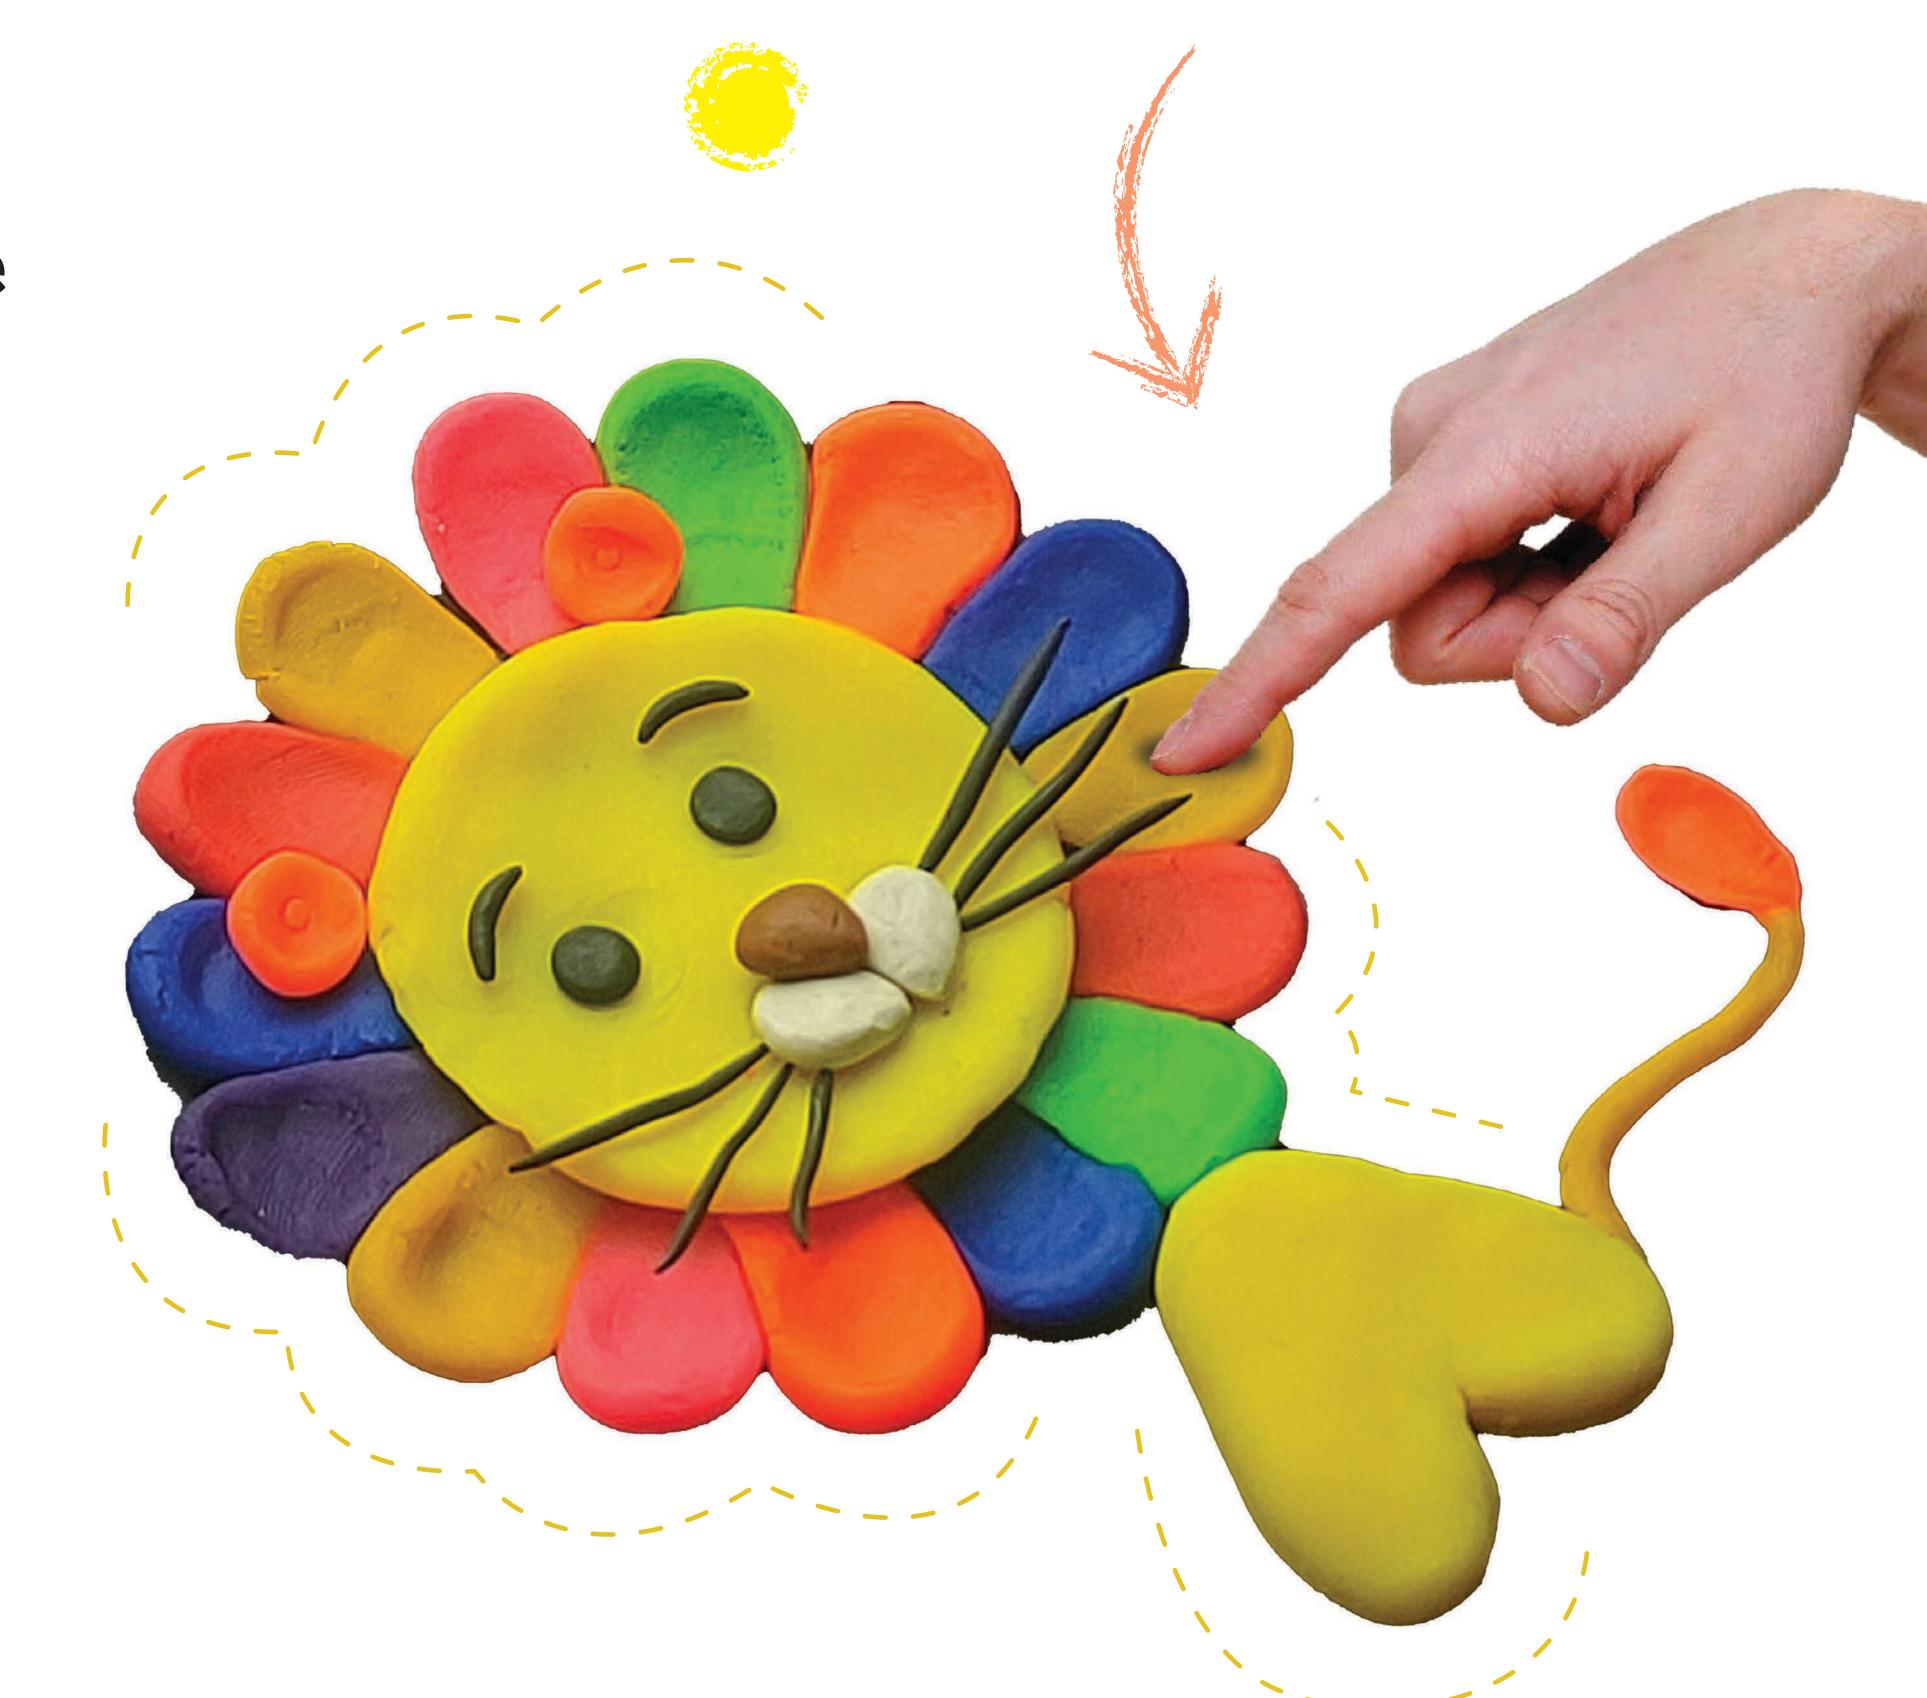

#### BRING IDEAS TO LIFE!

With Love Art Modelling Dough, kids can blend colors and shape their own world of wonder.

## Endless creations!