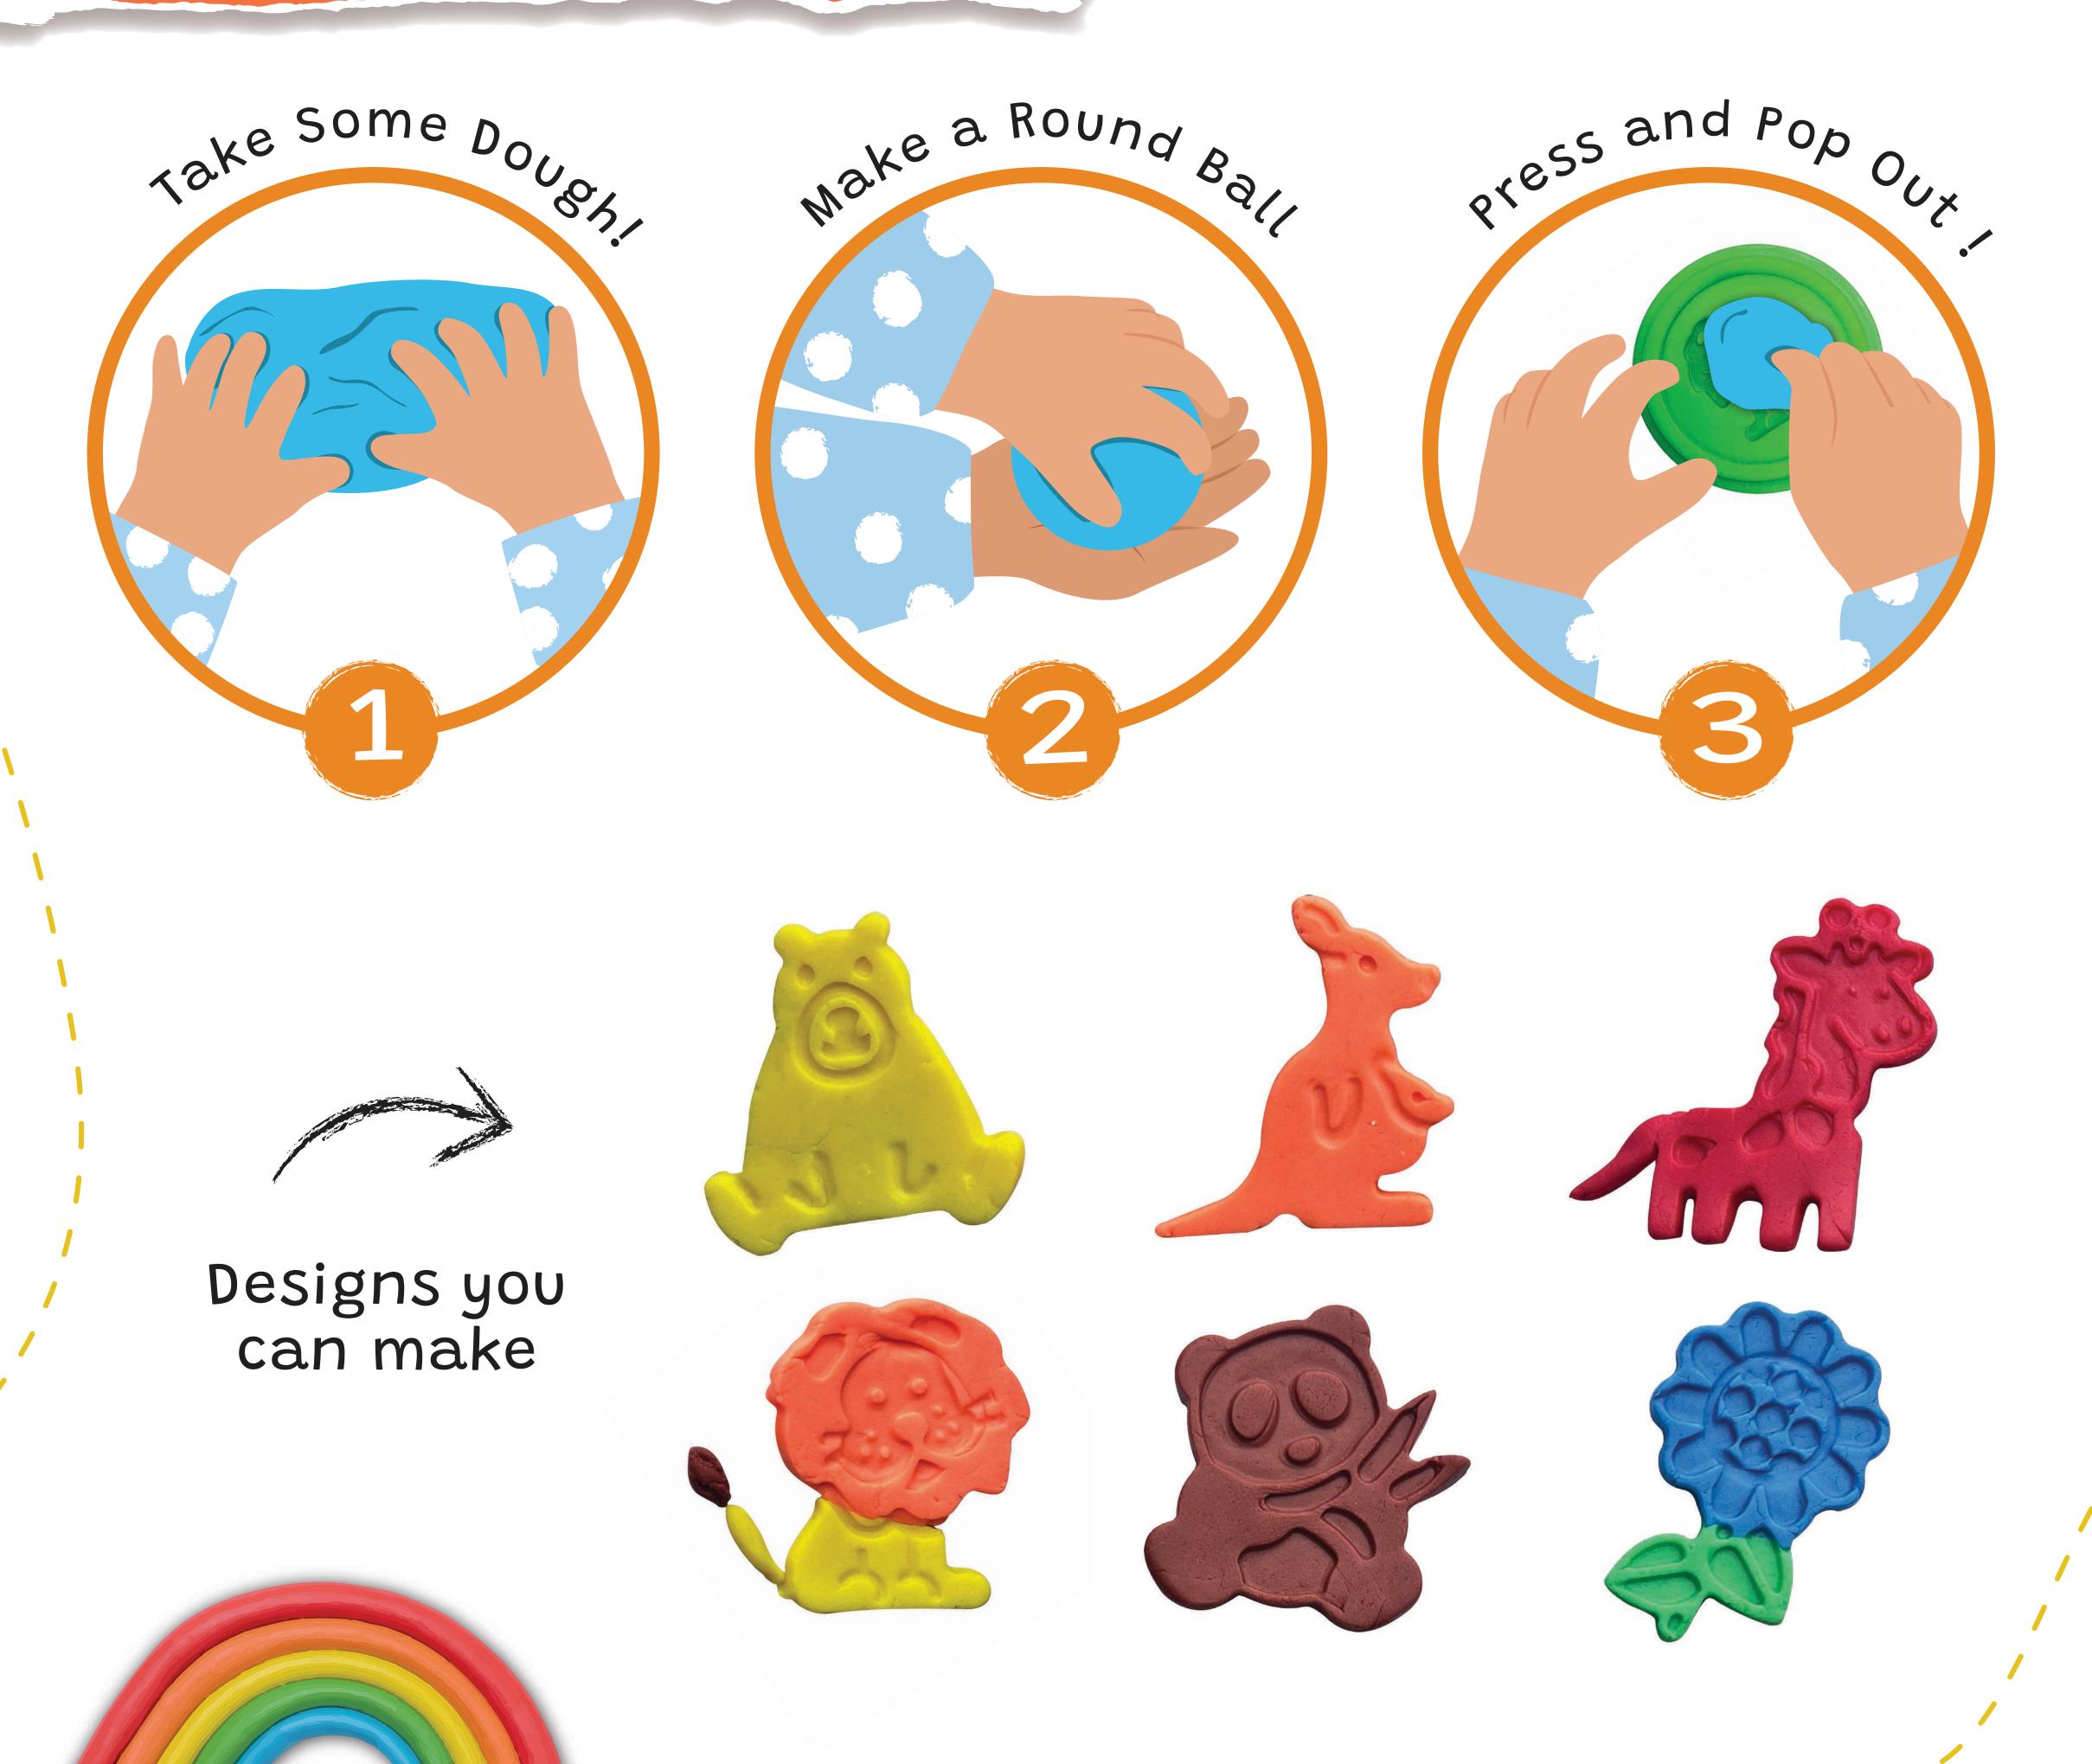

#### SHAPING SKILLS WITH DOUGH

#### mould with stamp

Learn While Playing!

Pop the lid, press the dough, and play and show!

Take small portions of dough and twist to required shapes. Simple modelling techniques for CHILDREN **Make a Groove** with Pencil or **Roll small portions Moulding tool.** to make dough balls. **Intermix dough** balls to form