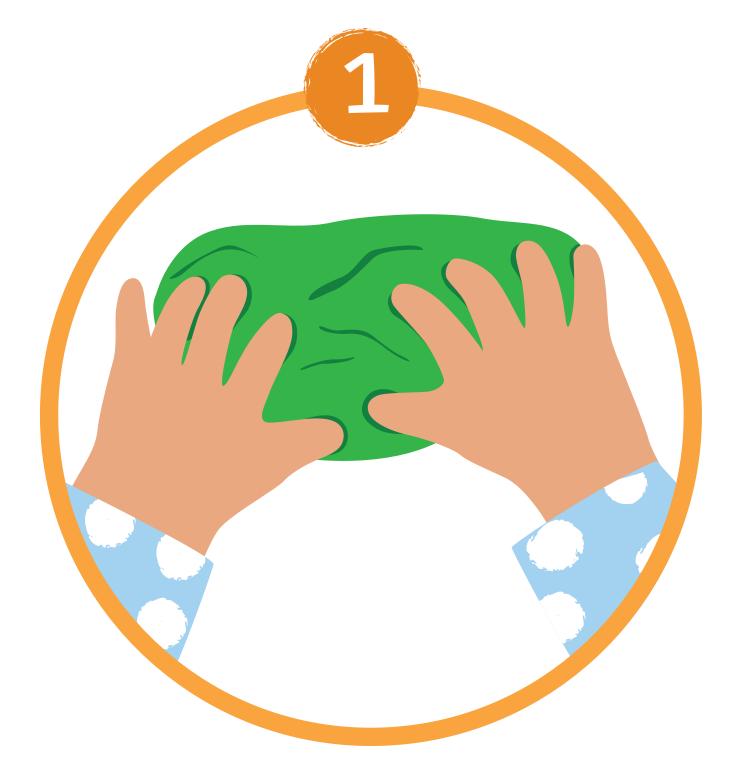

Take small portions of dough and twist to required shapes. Simple modelling techniques for CHILDREN **Make a Groove** with Pencil or **Roll small portions Moulding tool.** to make dough balls. **Intermix dough** balls to form

#### APPLICATIOn:

Reduce Screen-time

Enhance creativity

Non Toxic

Choose your Dough

Knead It

Add Features

Roll a Ball