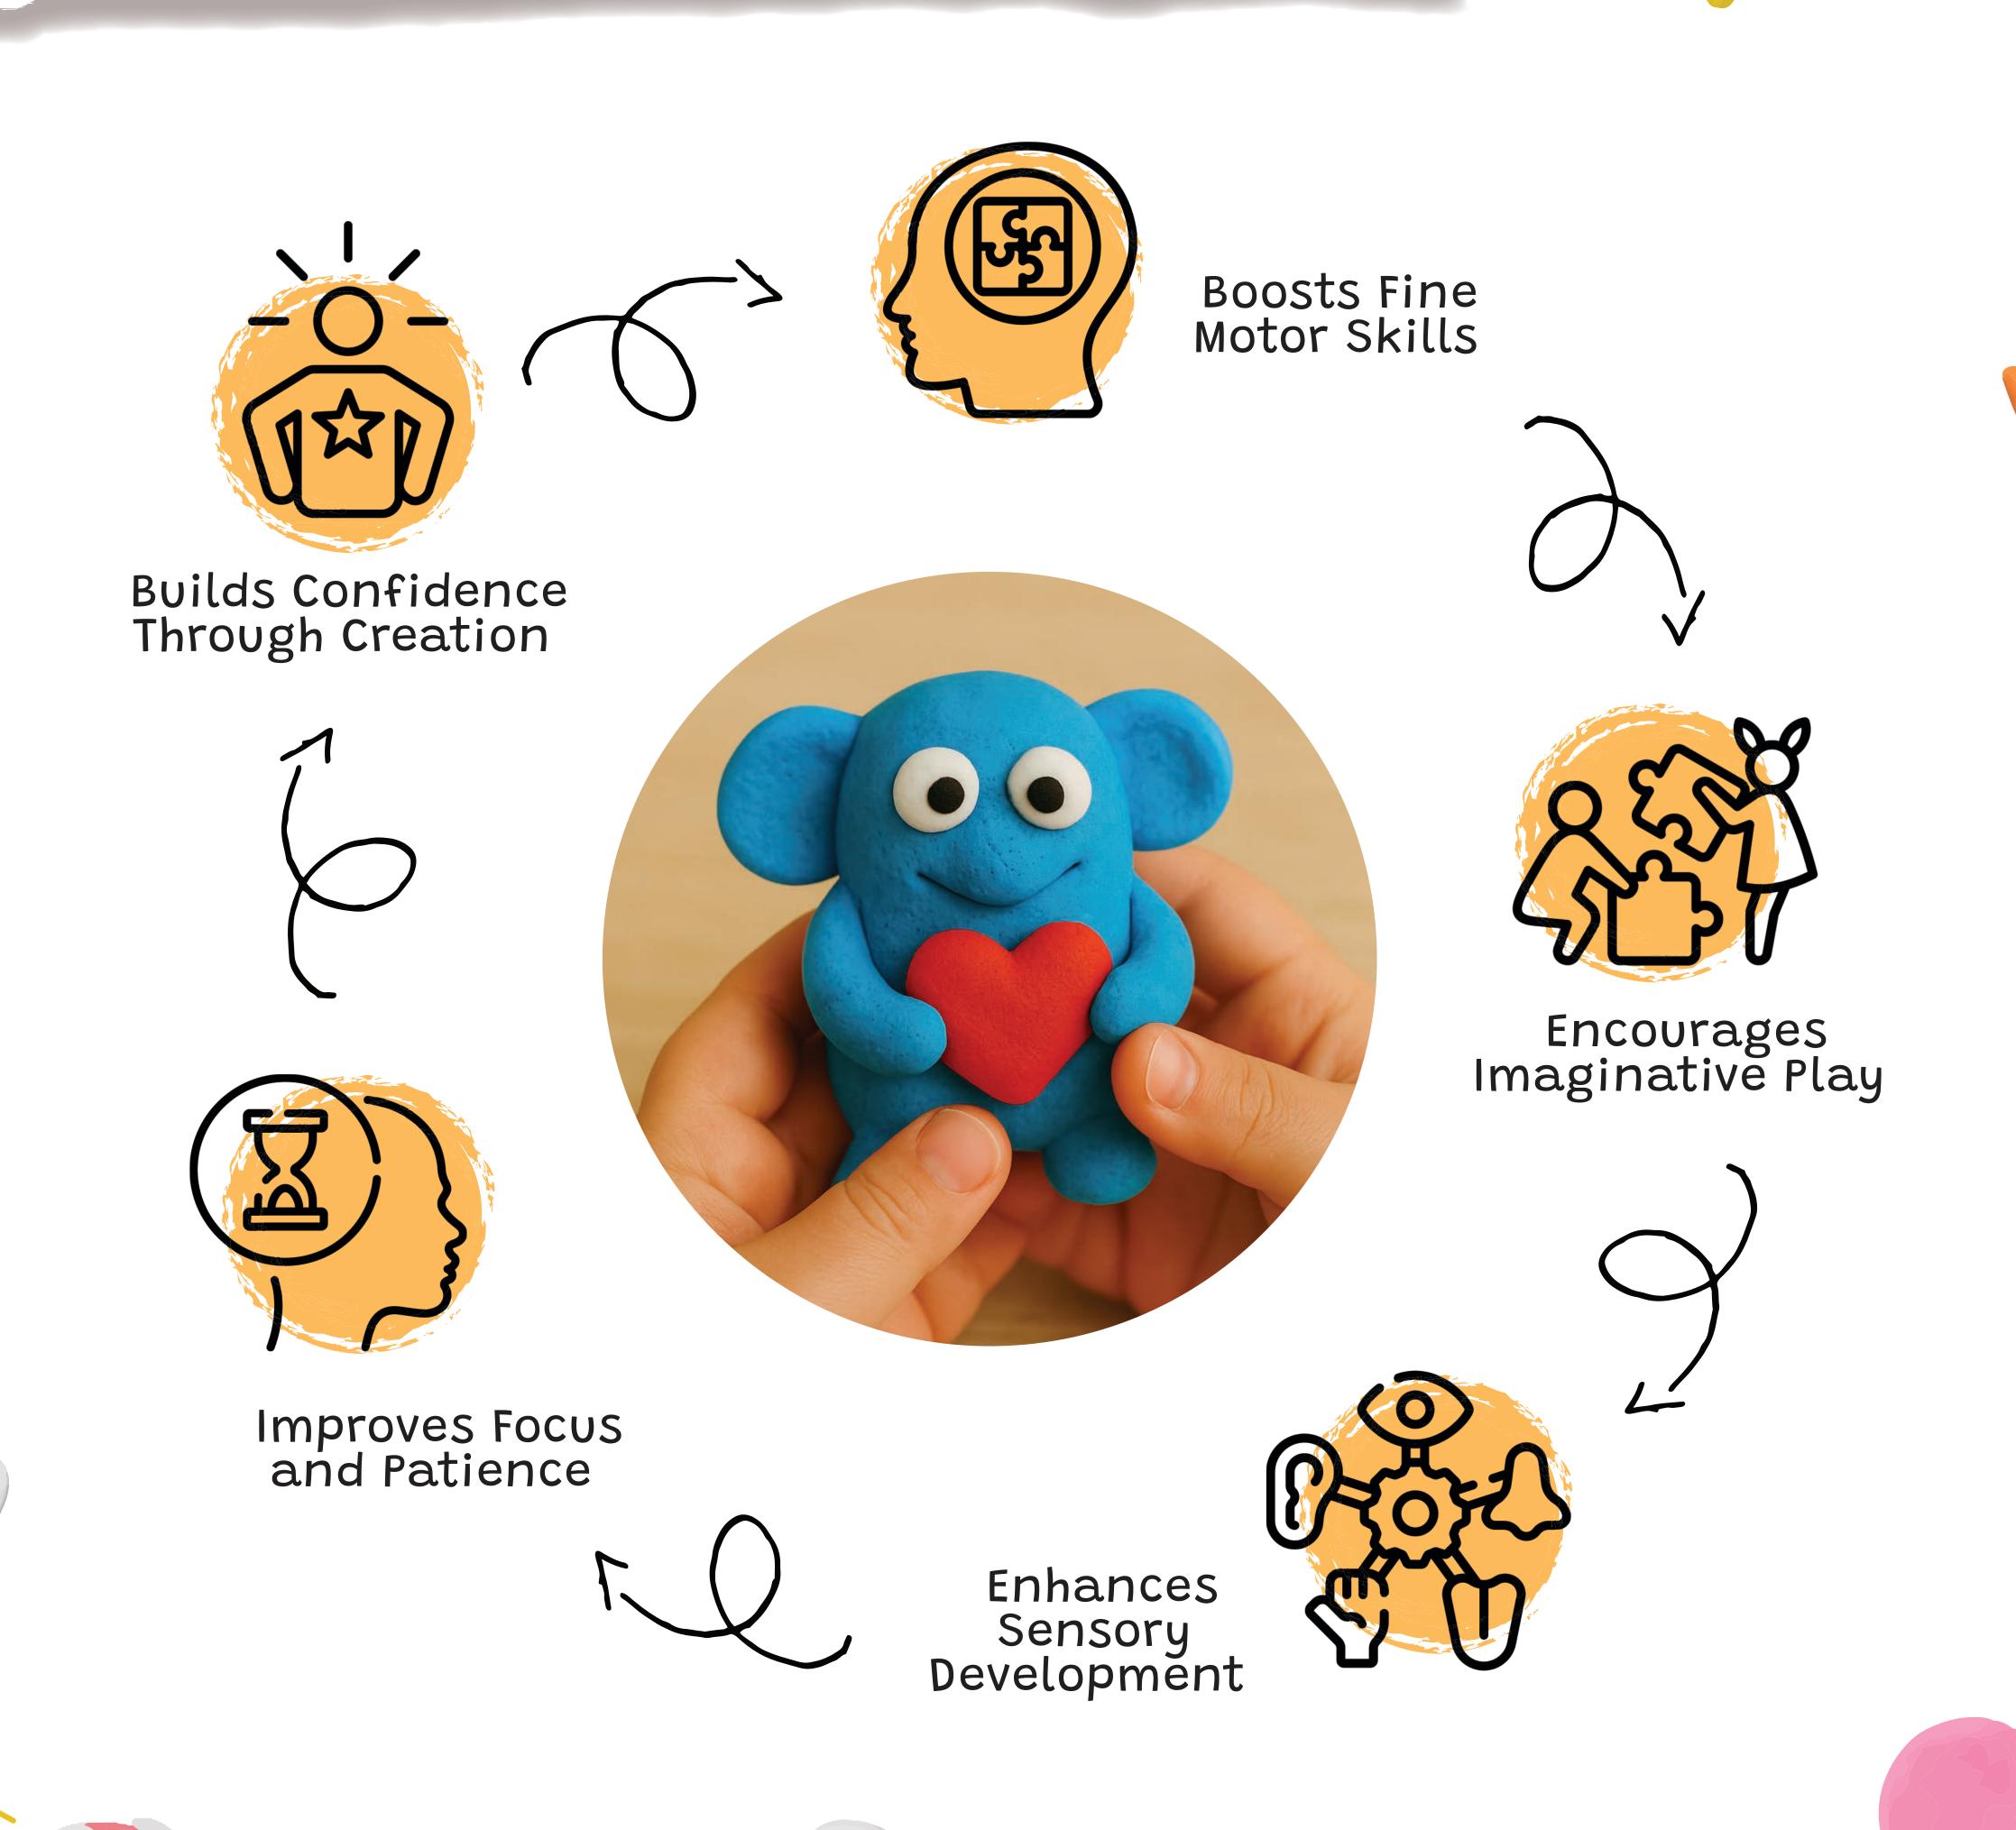

#### **Love-Aut** Modelling Dough supports critical skills of the **Child's Early Age Development**

Playing with dough aids in motor skill development of the kid.

Playing with dough develops the creativity & imagination skill in the kid.

Playing with dough enhances the mathematical ability of the kid.

The most important reason of all: It's just fun.

**INSTRUCTION:** Ensure to store the KiDoh back in container after use to retain softness. Store it in a cool and dry place. If KiDoh becomes hard, add few drops of water to restore softness.