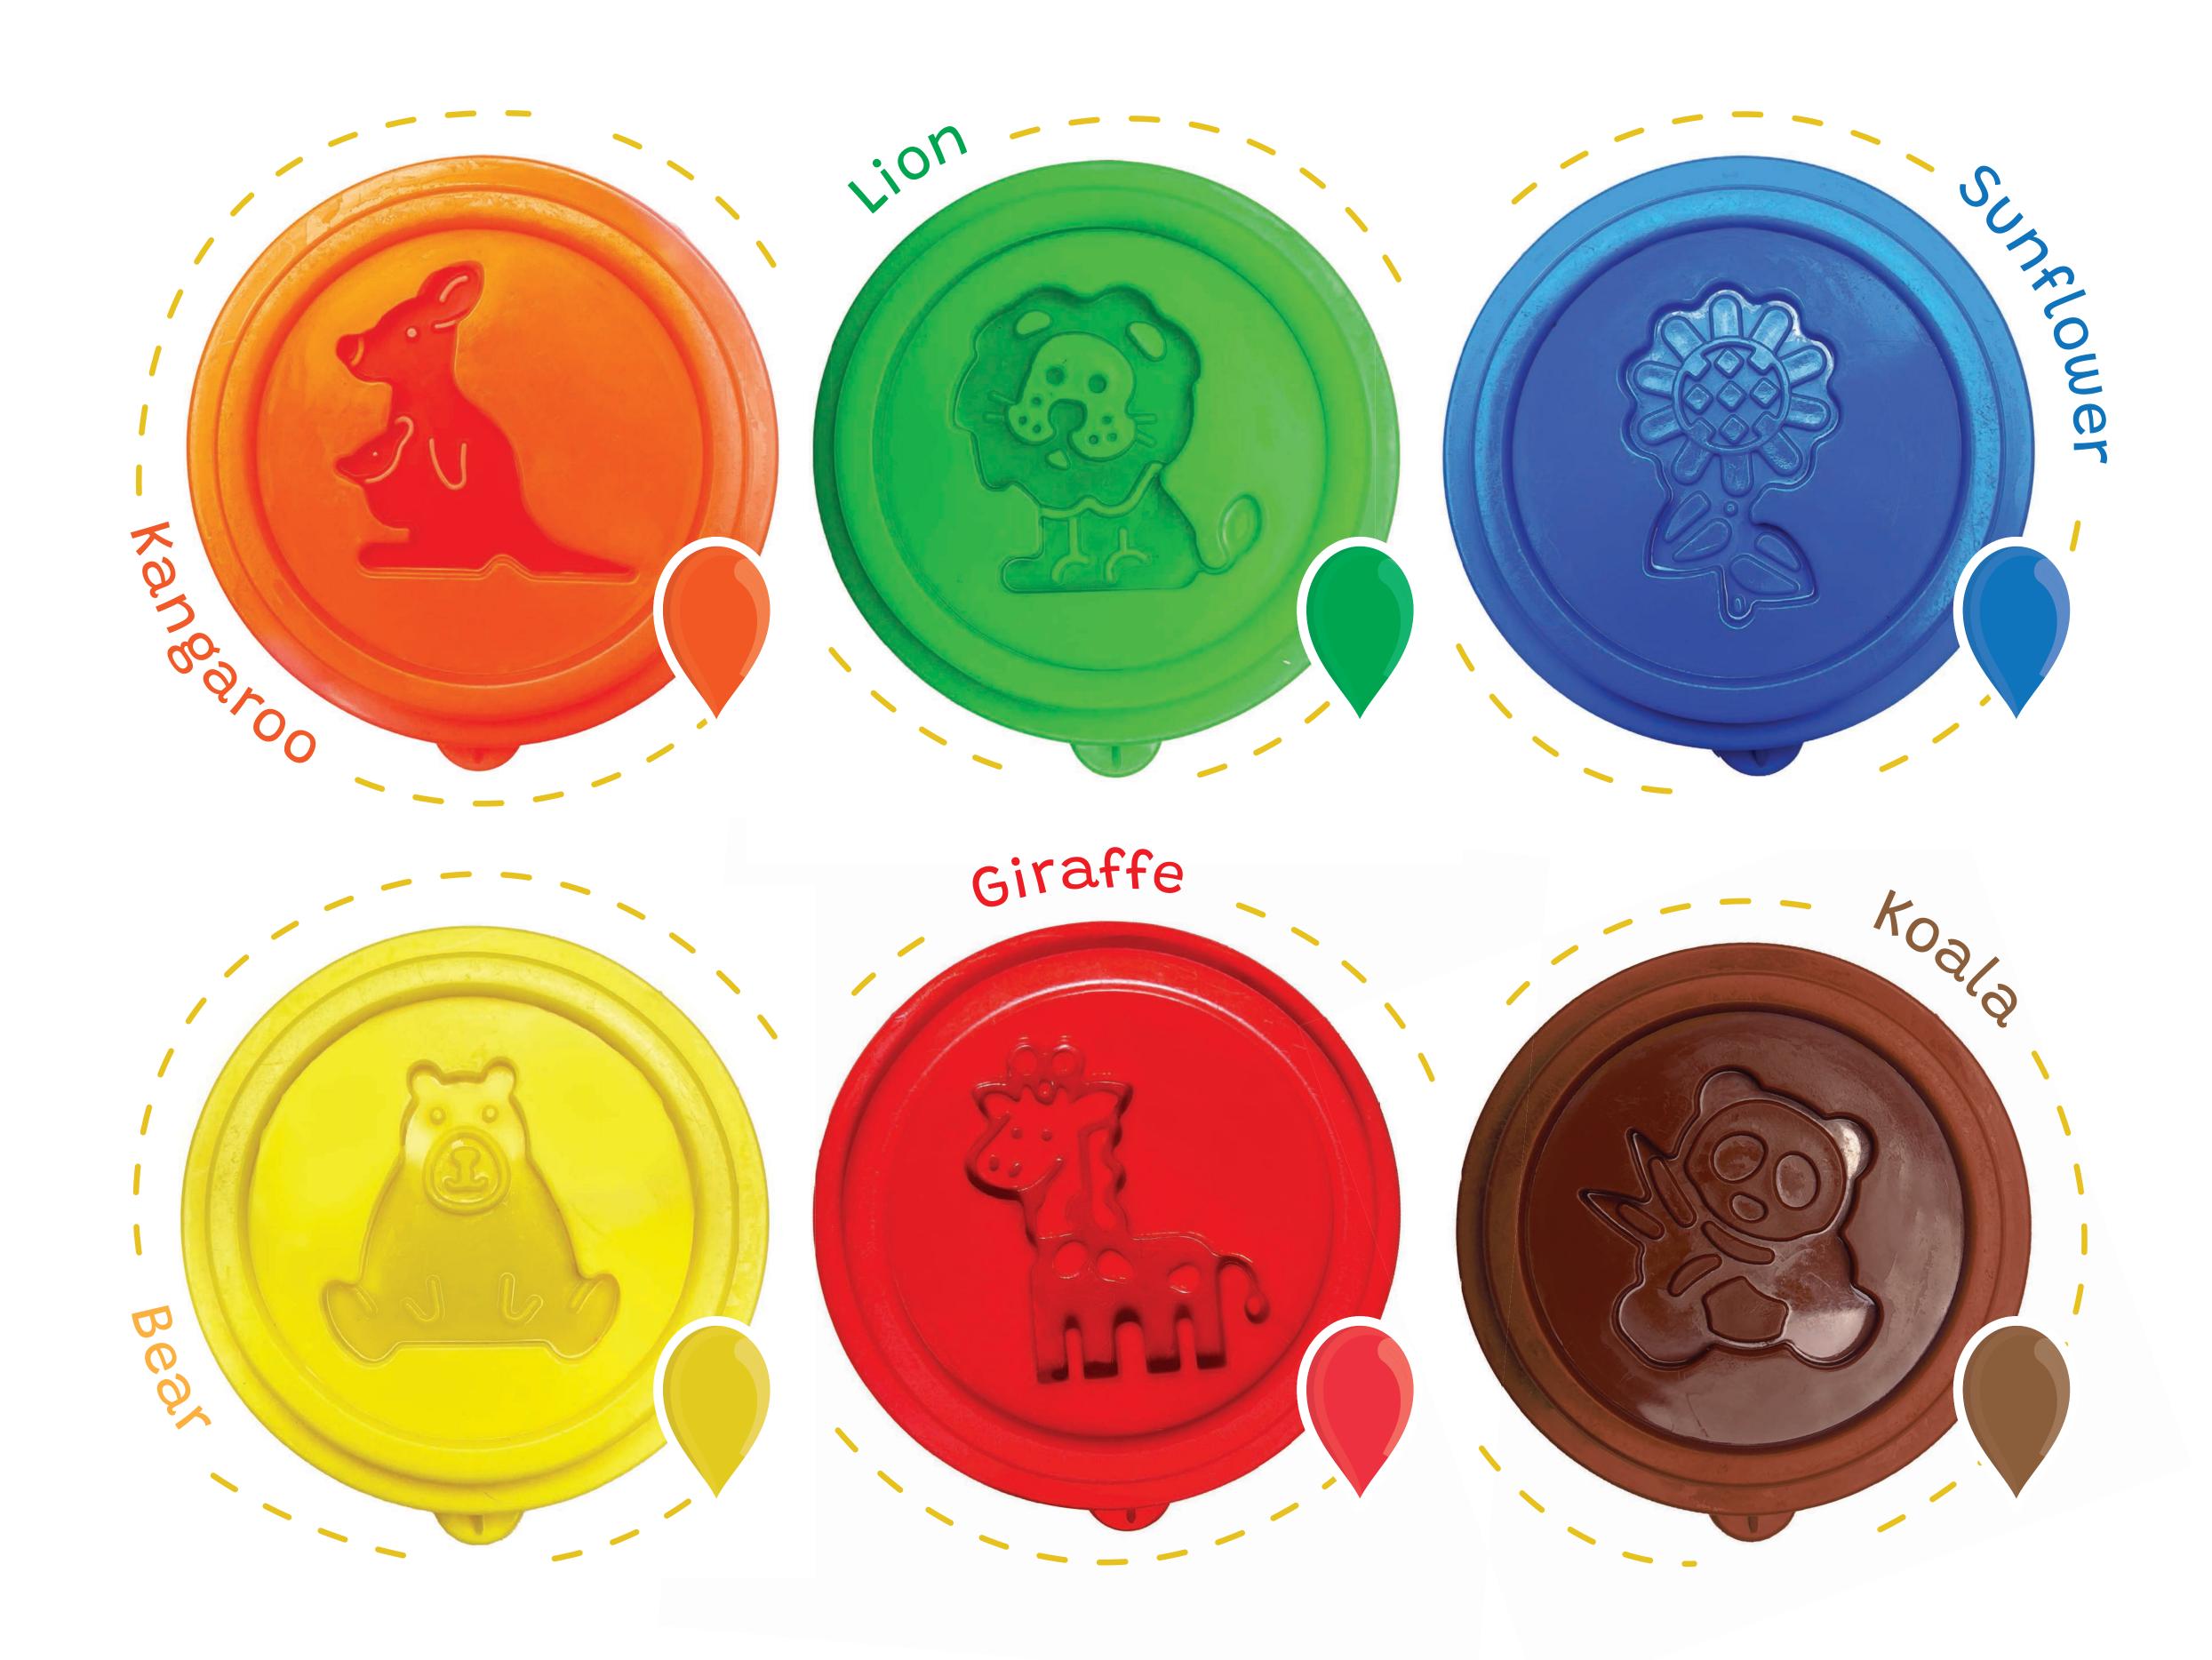

#### SHAPING SKILLS WITH DOUGH

#### mould with stamp

Learn While Playing!

Pop the lid, press the dough, and play and show!

# STAMP and Create some magic—