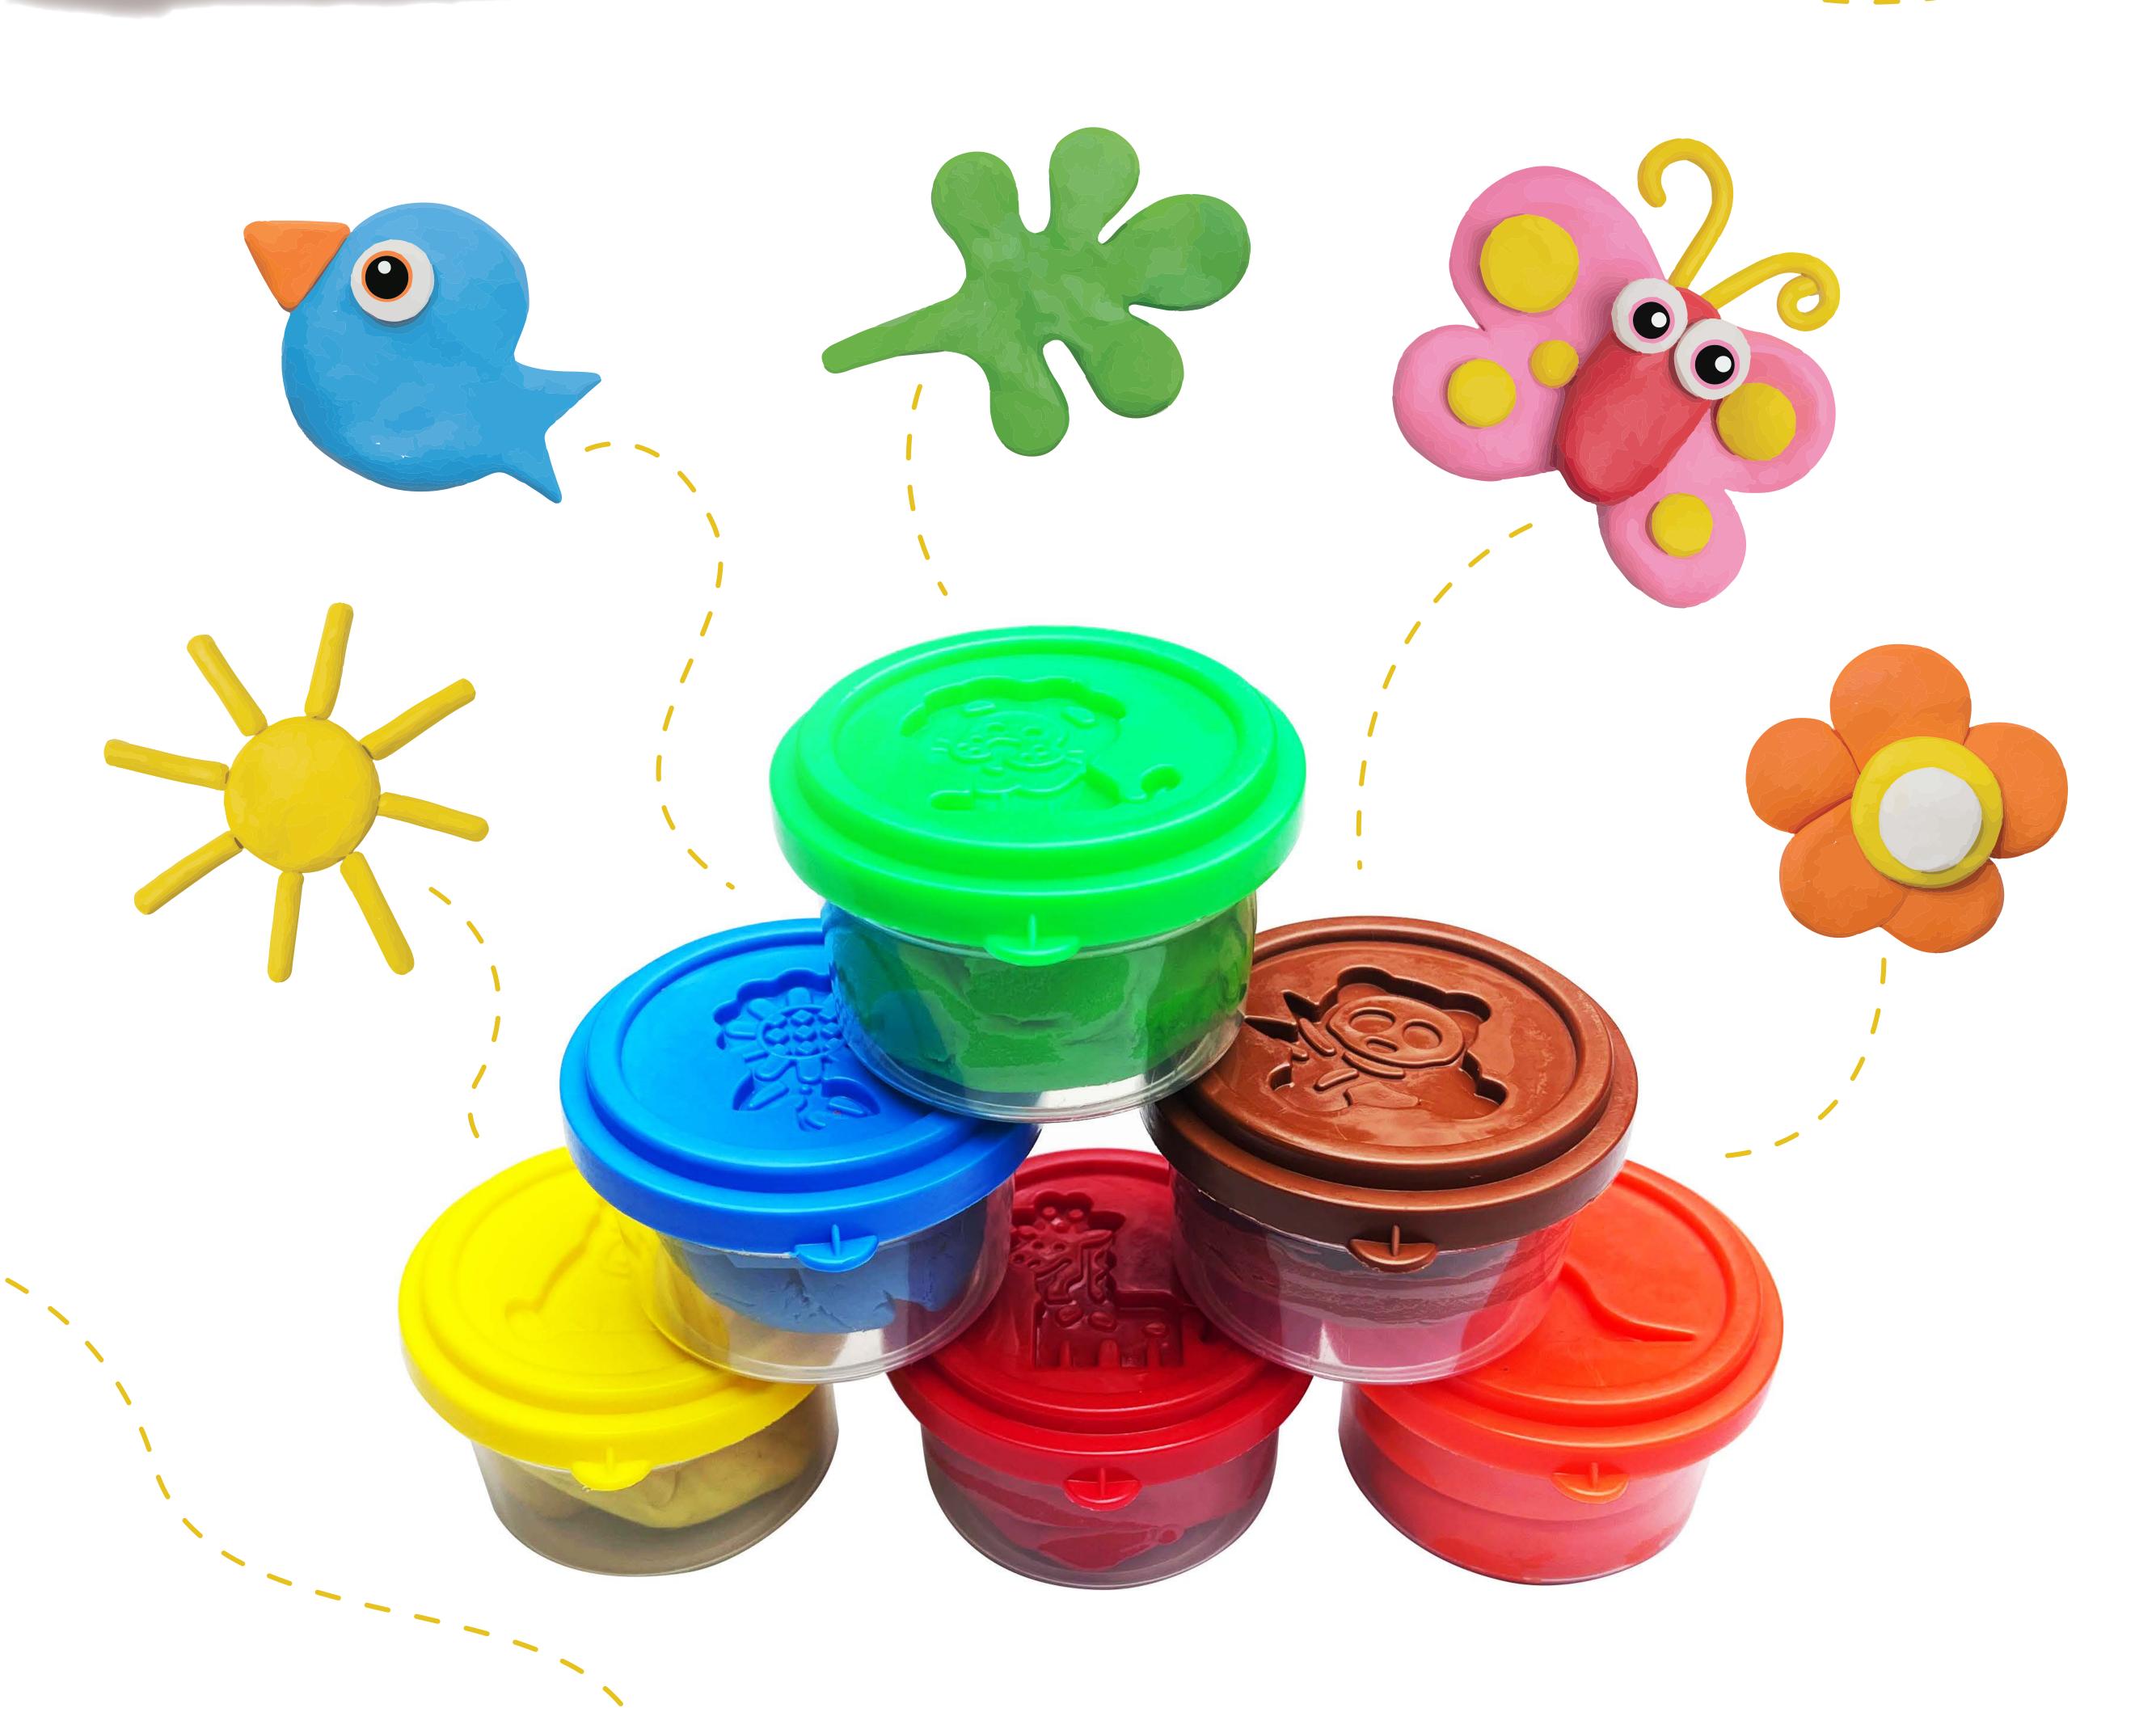

#### 6 KIDOH MODELLING DOUGH

4 N Design Moulds + 6 N Design caps + 1 N Grip Roller + 1 N Design Cutter

**Gently stick dough** shapes to create your own dinosaur.

SAFETY GUIDELINES: • Not to be consumed orally Wash hands after playing with KiDoh

body shape.

**Product Dough (Assorted Shades)** 

> **(50g each)** 4 N Design Mould 1 N Grip Roller 1 N Design Cutter

Commodity : Toy

(Inclusive of all taxes) **MRP** 

**USP** 

Individual units are not intended for retail sales

#### mould with stamp

Learn While Playing!

Pop the lid, press the dough, and play and show!

# STAMP and Create some magic—