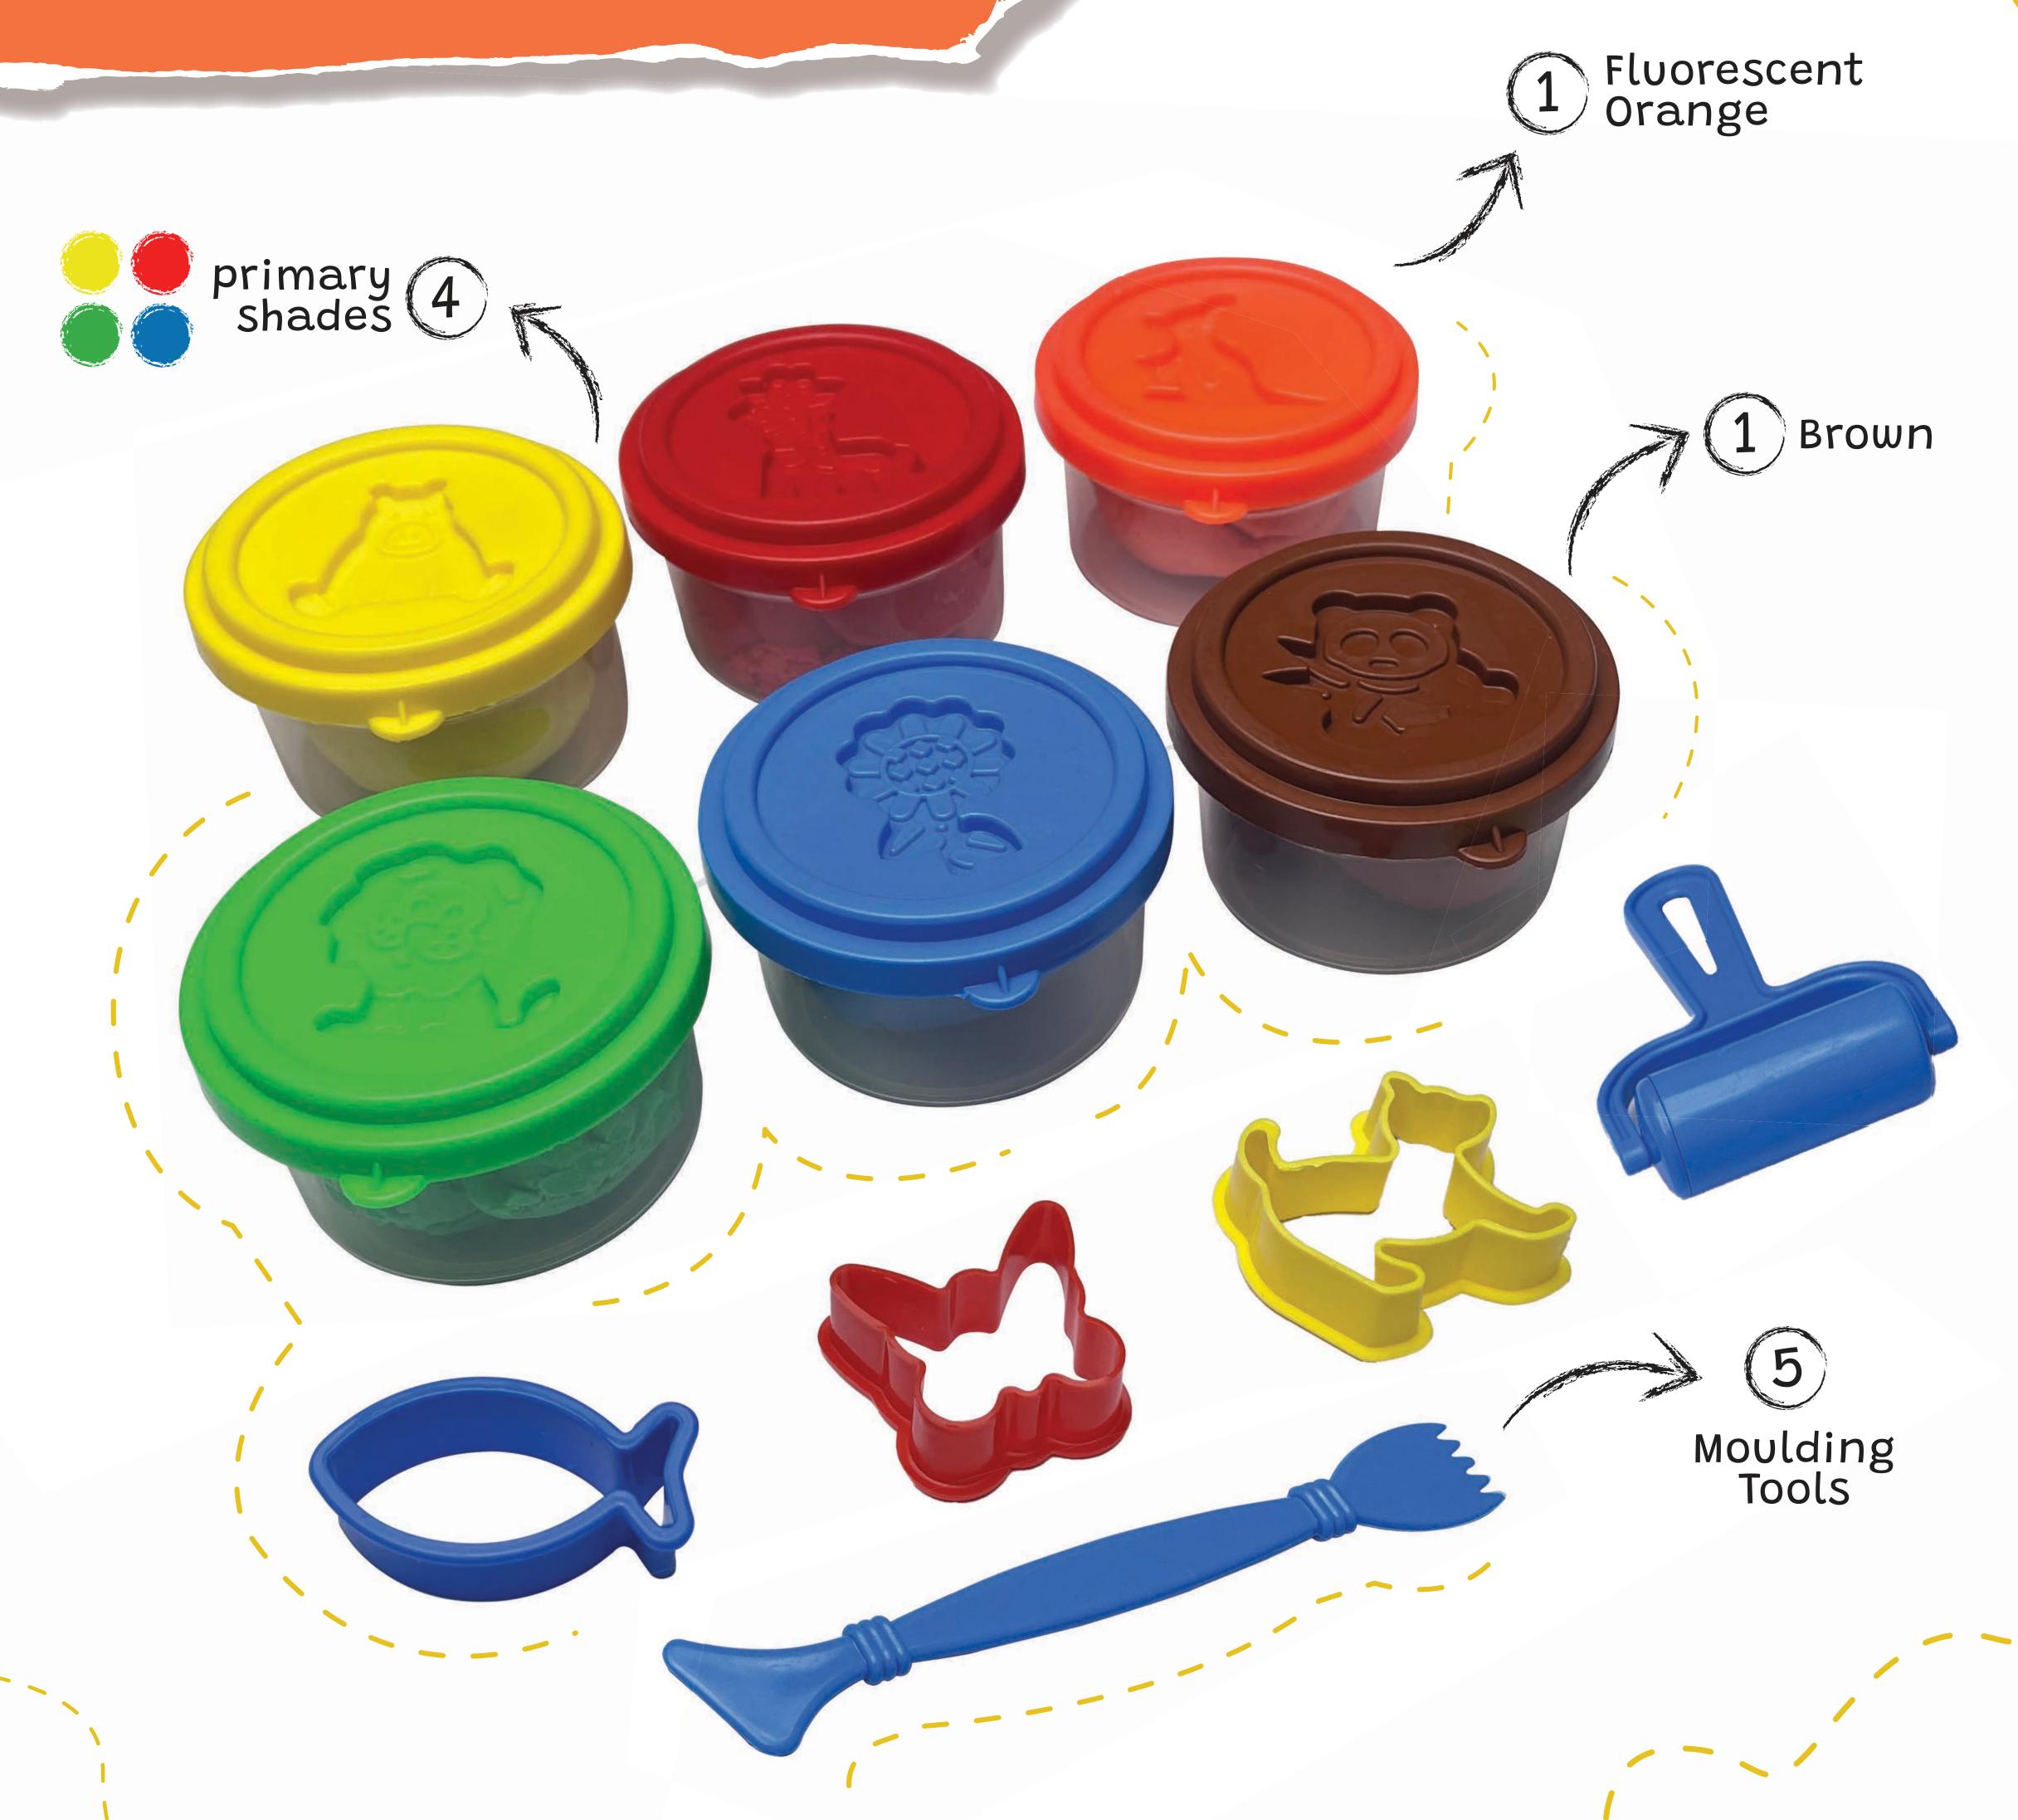

#### 6 KIDOH MODELLING DOUGH

4 N Design Moulds + 6 N Design caps + 1 N Grip Roller + 1 N Design Cutter

**Gently stick dough** shapes to create your own dinosaur.

SAFETY GUIDELINES: • Not to be consumed orally Wash hands after playing with KiDoh

body shape.

**Product Dough (Assorted Shades)** 

> **(50g each)** 4 N Design Mould 1 N Grip Roller 1 N Design Cutter

Commodity : Toy

(Inclusive of all taxes) **MRP** 

**USP** 

Individual units are not intended for retail sales