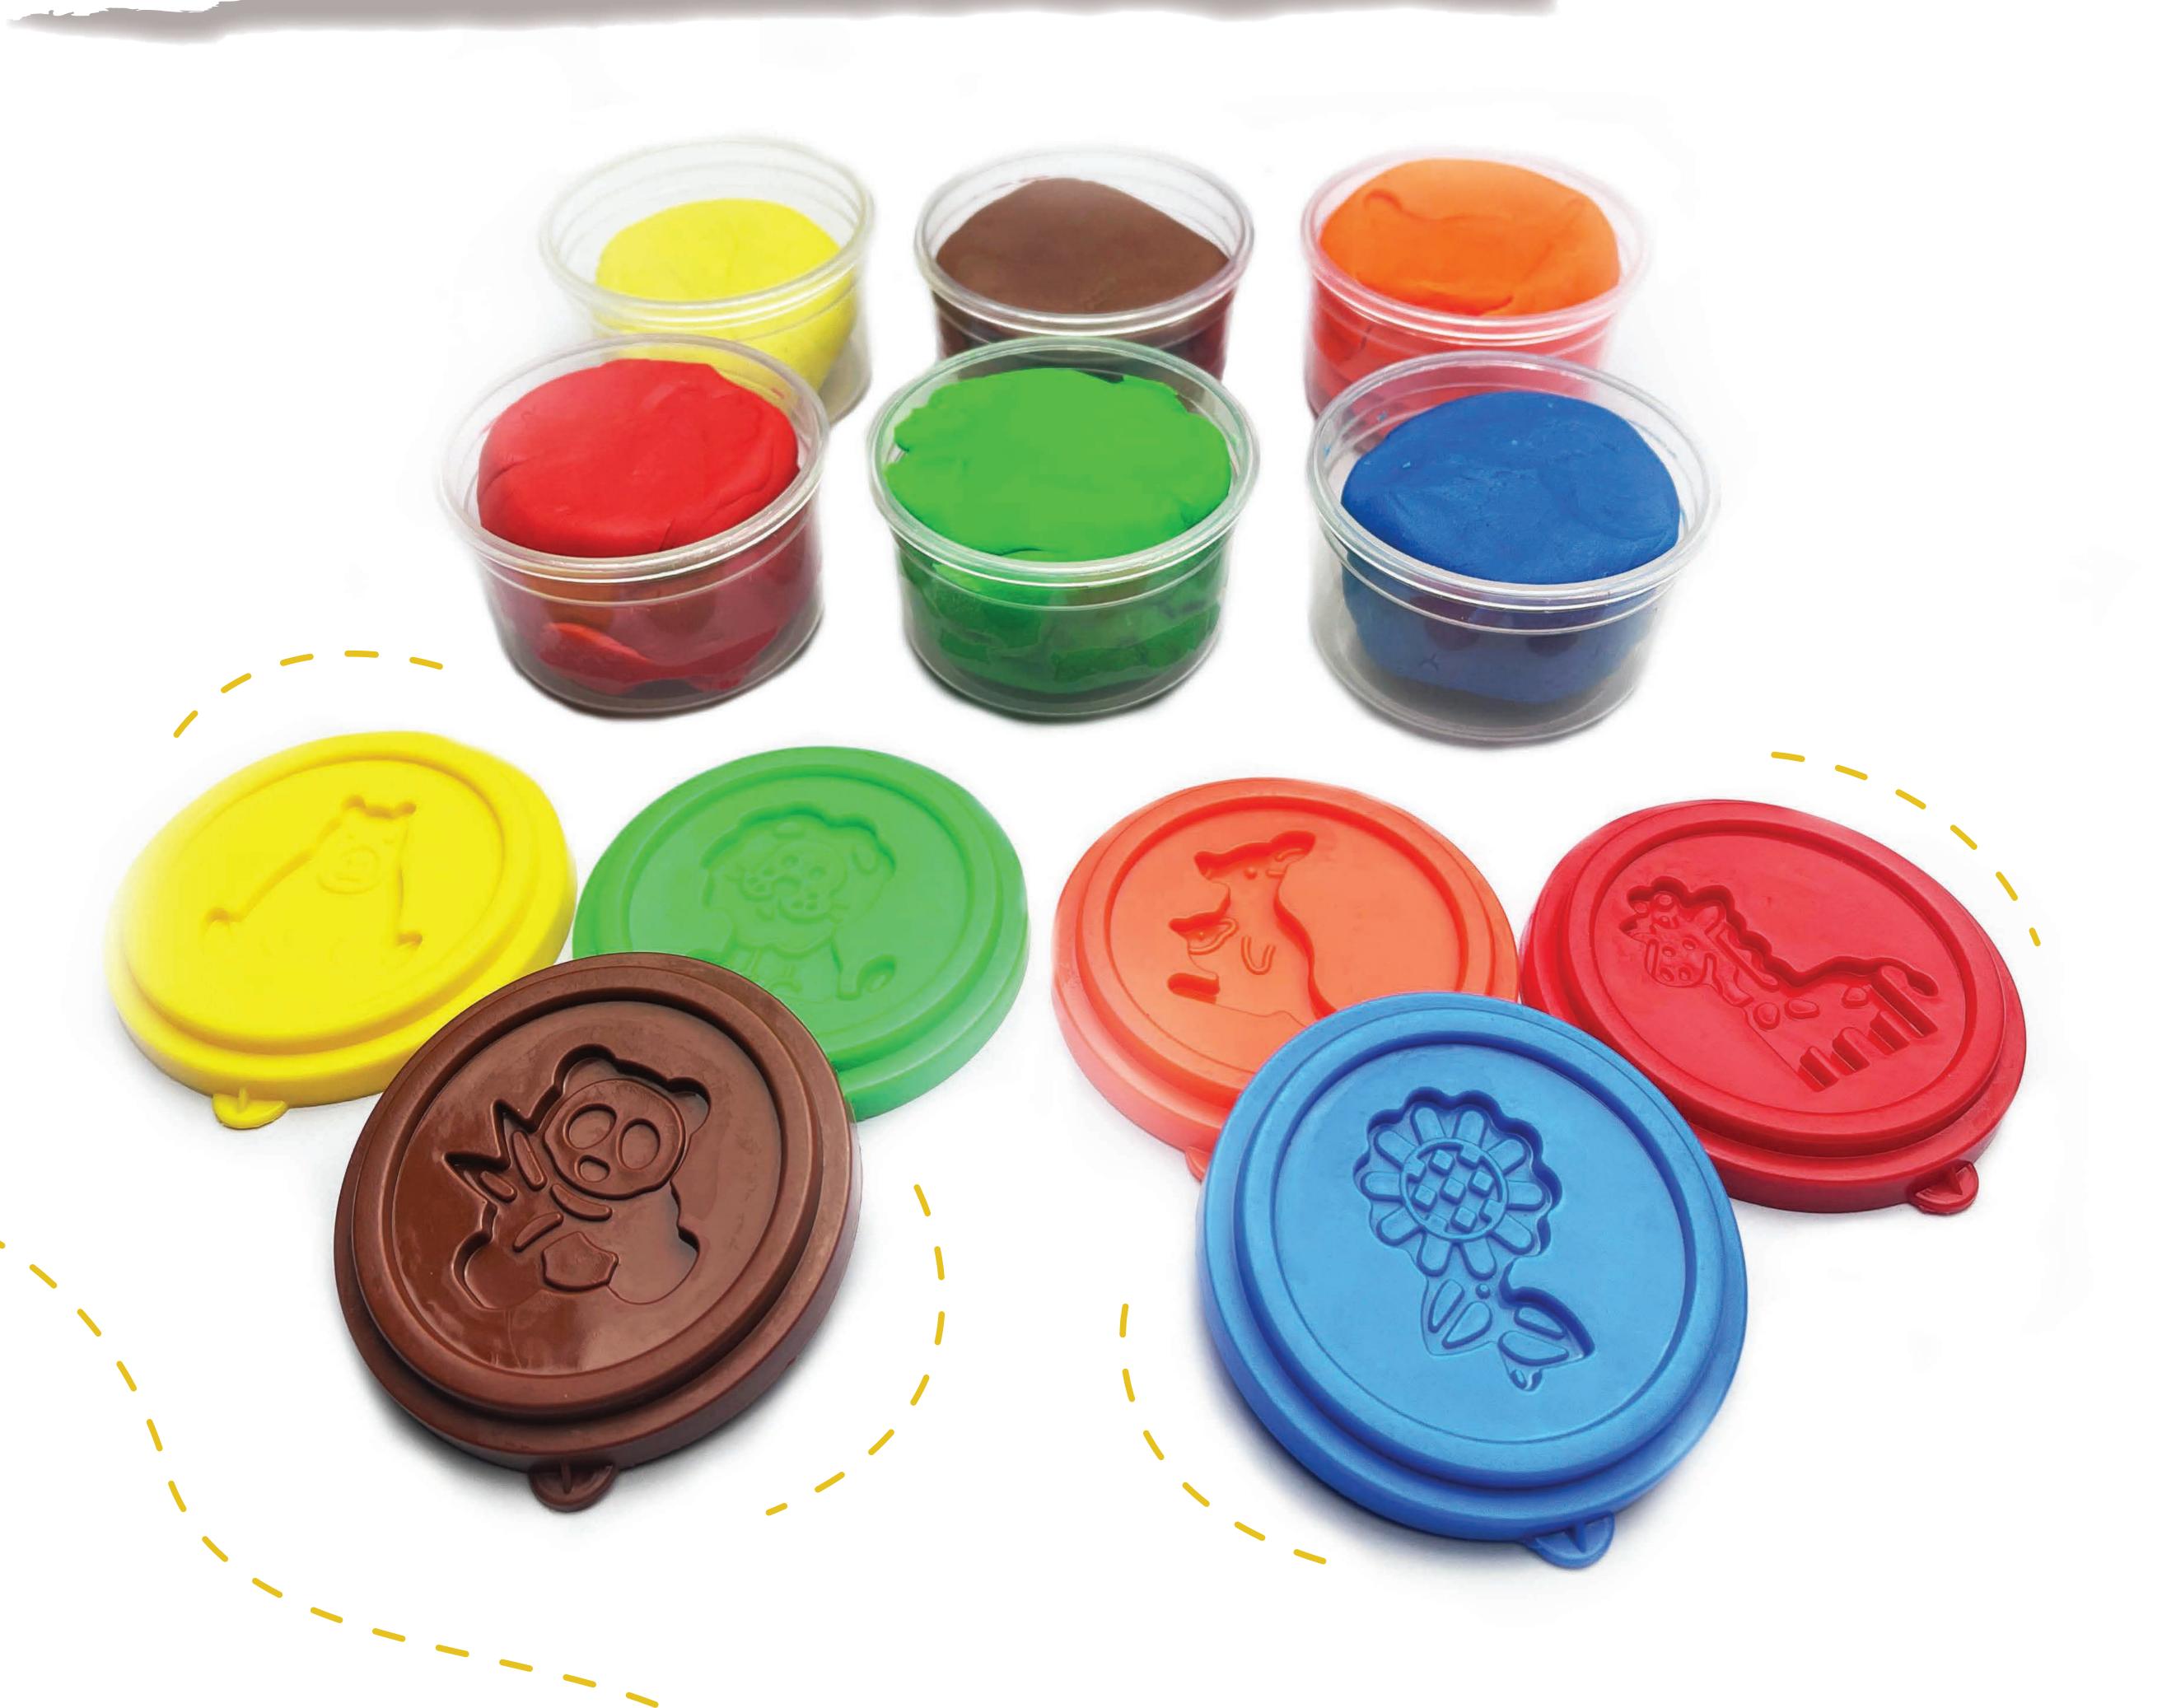

#### 6 KIDOH MODELLING DOUGH

4 N Design Moulds + 6 N Design caps + 1 N Grip Roller + 1 N Design Cutter

**Gently stick dough** shapes to create your own dinosaur.

SAFETY GUIDELINES: • Not to be consumed orally Wash hands after playing with KiDoh

body shape.

**Product Dough (Assorted Shades)** 

> **(50g each)** 4 N Design Mould 1 N Grip Roller 1 N Design Cutter

Commodity : Toy

(Inclusive of all taxes) **MRP** 

**USP** 

Individual units are not intended for retail sales