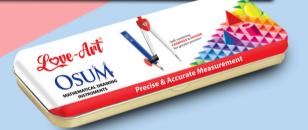

## Why choose Osum Geometry Box?

₹100|-

- Elegant minimal design with understated visuals with refined details.
- · Self-centering compass and Divider for better precision
- Ideal for focused learners, it appeals to students preparing for exams or technical drawing.
- Clarity and Durable instrument strength for the instruments