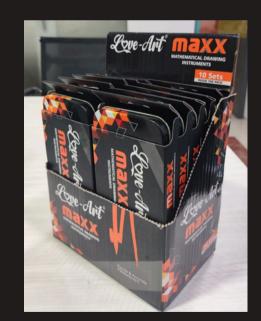

## Placement Opportunities for Maxx

- Placement across A,B,C Counter
- Dispenser for inner placement at retail.
- Compass including removable divider leg
- Better clarity and strength for durablity and visiblity of instruments