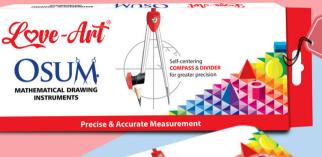

## Why choose Osum Geometry Box?

₹100|-

- Elegant minimal design with understated visuals with refined details.
- · Self-centering compass and Divider for better precision
- Ideal for focused learners, it appeals to students preparing for exams or technical drawing.
- Clarity and Durable instrument strength for the instruments