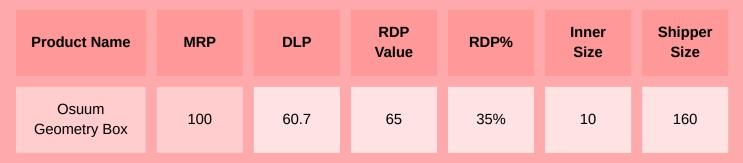

## Why choose Osum Geometry Box?

₹100|-

- Elegant minimal design with understated visuals with refined details.
- · Self-centering compass and Divider for better precision
- Ideal for focused learners, it appeals to students preparing for exams or technical drawing.
- Clarity and Durable instrument strength for the instruments

## Placement Opportunities for Osum

- Placement across A,B,C Counter
- Dispenser for inner placement at retail.
- 35% margin is to be given, better than the competition operating at 30%.
- Better clarity and strength for durablity and visiblity of instruments
- Compass and divider are seperate