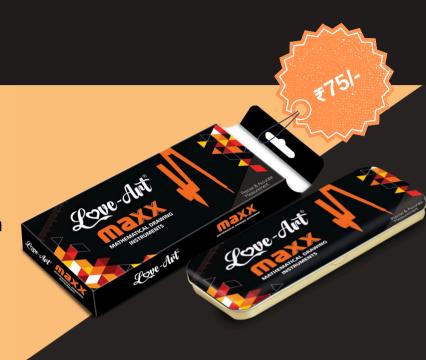

## Why choose Maxx Geometry Box?

- Bold & Trendy Aesthetics design with modern geometry patterns.
- Multi-Utility Compass cum Divider leg
- · Gripped instruments for ease of use
- Stand-Out Packaging shelf-ready design with visual punch and brand recall.
- Premium Look with Youth Appeal reflecting the style and smartness for today's learners