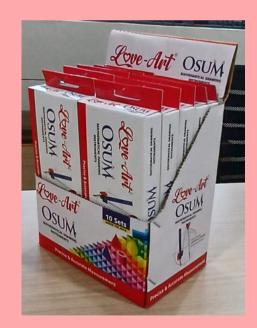

## Placement Opportunities for Osum

- Placement across A,B,C Counter
- Dispenser for inner placement at retail.
- 35% margin is to be given, better than the competition operating at 30%.
- Better clarity and strength for durablity and visiblity of instruments
- Compass and divider are seperate